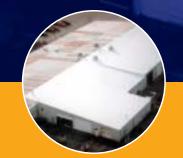

## The benefits of using a MetalShield<sup>®</sup> system to restore your metal roof

- · Energy saving, brilliant white, reflective finish coat
- Lowers roof surface temperatures
- Reduces air conditioning costs
- Stops leaks and prevents rust formation
- · Resists acid rain, fungus, and other contaminants
- Locks in fasteners and seals seams
- Improves the aesthetics and value of your structure

leader in protective coatings,

Henry MetalShield cools and

protects existing corrugated

steel, standing seam or metal

roof substrates.

Henry 275 MetalShield, which meets ENERGY STAR® guidelines for energy efficiency, is a qualifying cool roof coating in California's Cool Savings with Cool Roofs program.