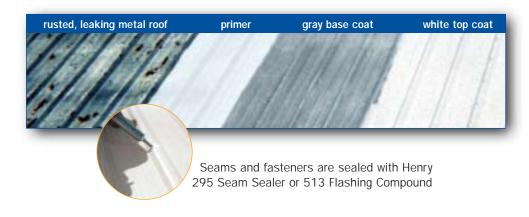

MetalShield<sup>®</sup> is not just a coating though—it is a complete metal roof restoration system that repairs, reinforces, and coats your metal roof. With a high customer satisfaction rate, and high-profile, landmark jobs, Henry MetalShield<sup>®</sup> is the name you can trust when it comes to protecting your building investment.

## The benefits of using a MetalShield<sup>®</sup> system to restore your metal roof

- · Energy saving, brilliant white, reflective finish coat
- Lowers roof surface temperatures
- Reduces air conditioning costs
- Stops leaks and prevents rust formation
- · Resists acid rain, fungus, and other contaminants
- Locks in fasteners and seals seams
- Improves the aesthetics and value of your structure